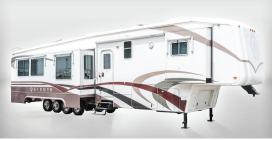

# Mirage

#### **Dimensions**

Length – 47' Width – 14'

#### **Features**

4 Pop-Outs
10kw Generator
Entertainment Center W/ 40"
LCD HDTV, Satellite, Surround,
DVD, VCR, Stereo
12' Sectional Sofa With Recliners
Fireplace
Large 48" Hi-Lo Table
Rear Room Has A Separate
Entry & Can Be Used As A
Make-Up Station Or Office
36" Dinette With Chairs