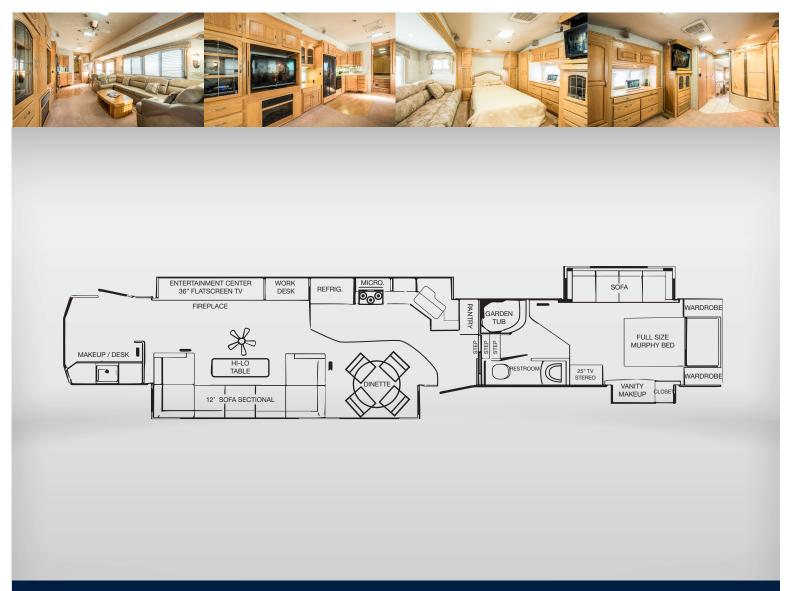

#### **Features**

4 Pop-Outs
10kw Generator
Entertainment Center W/ 40"
LCD HDTV, Satellite, Surround,
DVD, VCR, Stereo
12' Sectional Sofa With Recliners
Fireplace
Large 48" Hi-Lo Table
Rear Room Has A Separate
Entry & Can Be Used As A
Make-Up Station Or Office
36" Dinette With Chairs

Kitchen W/ Oven, Range, Microwave, Refrigerator, Counter Space & Storage Bedroom Is Extra Spacious W/ A Queen Murphy Bed, Sofa, Plenty Of Storage Separate Satellite, LCD HDTV, Stereo, VCR, DVD, Surround Sound In Bedroom