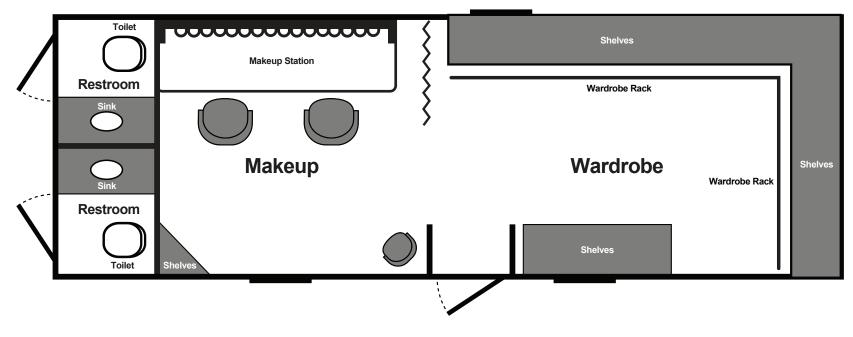

## Quixote Production Vehicles

## Dimensions

 $\begin{array}{l} \mbox{Height} - 13' \\ \mbox{Overall Length w/ WAMU} - 65' \\ \mbox{Width} - 8.4' \\ \mbox{Width Opened} - 11.3' \end{array}$ 

## Features

Production Bullpen 1 Interior & 2 Exterior Restrooms 5 Air Conditioners **Dual Generators** Curb-Side Slide Out Deluxe Make-Up And Wardrobe 2 Makeup Stations Detachable Trailer DirecTV **Dual Generators** Hi-Speed WiFi & Satellite Internet Wireless Color Printer, Fax and Copier Private VIP Media Lounge with pop out 55" TV Fridge Magnetic White Board Safe