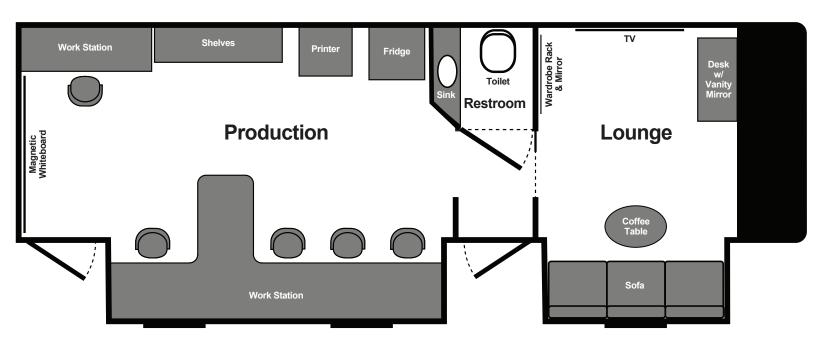

## Quixote Production Vehicles

## Dimensions

 $\begin{array}{l} \mbox{Height} - 13' \\ \mbox{Overall Length w/ WAMU} - 65' \\ \mbox{Width} - 8.4' \\ \mbox{Width Opened} - 11.3' \end{array}$ 

## Features

Production Bullpen 1 Interior & 2 Exterior Restrooms 5 Air Conditioners **Dual Generators** Curb-Side Slide Out Deluxe Make-Up And Wardrobe 2 Makeup Stations Detachable Trailer DirecTV **Dual Generators** Hi-Speed WiFi & Satellite Internet Wireless Color Printer, Fax and Copier Private VIP Media Lounge with pop out 55" TV Fridge Magnetic White Board Safe