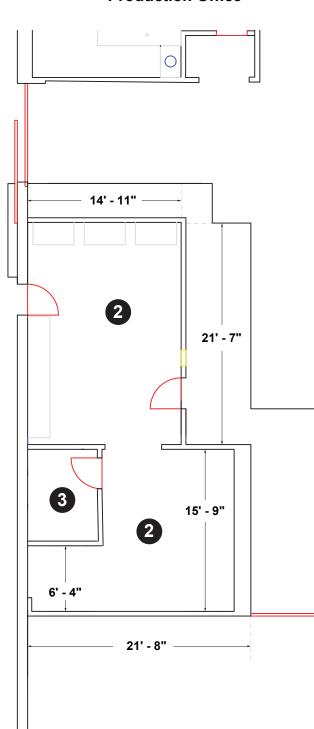

## **Support Rooms**

#### **Specs**

593 sq ft production office 1,261 sq ft support wing

#### **Features**

Production office with direct Access to coffee bar and stage Wash sink in makeup room Dedicated private stand alone shower

5 makeup stations

3 wardrobe stations

### **Keynotes**

- 1) Ramp to Stage 1
- 2) Production offices
- 3) Electrical closet
- 4) Wardrobe ( 3 x changing stations with 80" x 40" mirrors )
- 5) Makeup ( 5x makeup stations, hairwash sink & skylights )
- 6) Private shower