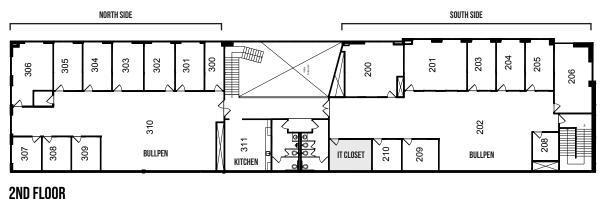

2nd Floor, North Side - 10 Offices, a Large Bullpen with exposed ceilings & skylights - 4,476 SF

2nd Floor, South Side - 7 Offices, 2 Conference sized rooms, a Large Bullpen with high exposed ceilings & skylights - 4,595 SF