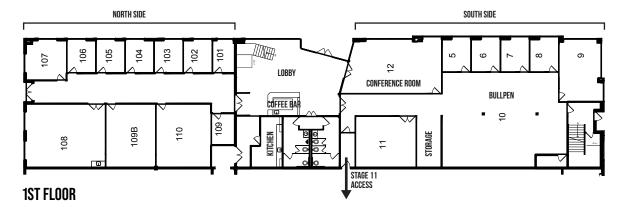

## **FEATURES**

**1st Floor, North Side** - 9 Flex Offices, 2 Wardrobe Spaces with built-in racks & a Washer/Dryer - 3,091 SF

 $\textbf{1st Floor, South Side} - 5 \ \text{offices, Flex room with Washer/Dryer, Bullpen, Conference room \& Storage Alcove} - 4,716 \ \text{SF}$ 