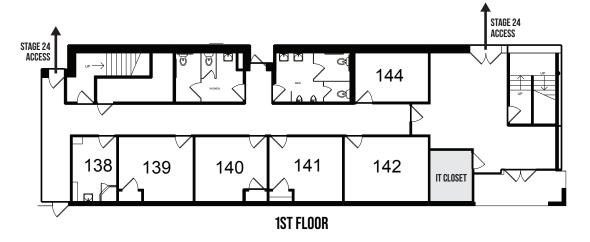

## **FEATURES**

2-story suite with a total of 12 Offices, Bullpen, Kitchen and Kitchenette plus dedicated Restrooms on both floors.

1st Floor has direct access to Stage 24 along with 5 Offices, stalled Restrooms, and a Washer/Dryer.