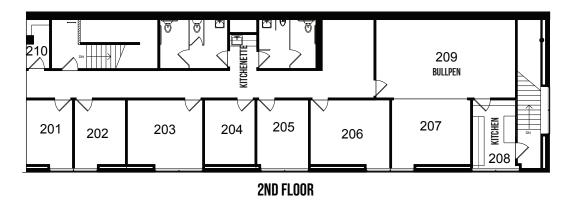

2nd Floor has 6 Offices, Storage Room, Large Bullpen, Stalled Restrooms, Kitchen, and Kitchenette.

\*Dimensions are for overall stage size and do not take into account stage irregularities. Production company representative should verify dimensions for particular applications.