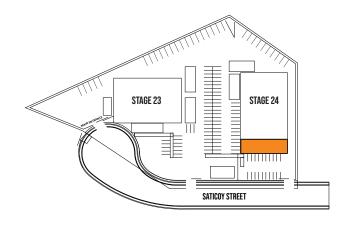

## **CENTRAL VALLEY – BUILDING 24**

**>** N

## **FEATURES**

2-story suite with a total of 12 Offices, Bullpen, Kitchen and Kitchenette plus dedicated Restrooms on both floors.

1st Floor has direct access to Stage 24 along with 5 Offices, stalled Restrooms, and a Washer/Dryer.