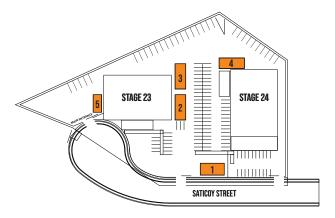

**CENTRAL VALLEY - BUNGALOWS** 

BUNGALOW 2 · 1,456 RSF

BUNGALOW 3 · 1,455 RSF

| SQUARE FOOTAGE      | FEATURES                                                                                                                                                                                                                                                                                                                                                      |
|---------------------|---------------------------------------------------------------------------------------------------------------------------------------------------------------------------------------------------------------------------------------------------------------------------------------------------------------------------------------------------------------|
| <b>6,201</b><br>RSF | 5 Standalone Bungalows availalbe to rent individually. <b>Bungalow 1:</b> 6 Offices and a Bullpen between Stages 23 & 24<br>Bungalow 2: 8 Offices and a Bullpen between Stages 23 & 24 · Bungalow 3: 8 Offices and a Bullpen · Bungalow 4: 4 offices and a bullpen at the backside of Stage 24<br>Bungalow 5: Large open flex space on the side of Stage 23 . |