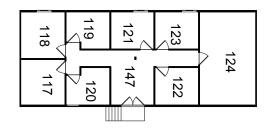

**CENTRAL VALLEY - BUNGALOWS** 

BUNGALOW 2 · 1,456 RSF

BUNGALOW 3 · 1,455 RSF

| SQUARE FOOTAGE      | FEATURES                                                                                                                                                                                                                                                                                                                                                      |
|---------------------|---------------------------------------------------------------------------------------------------------------------------------------------------------------------------------------------------------------------------------------------------------------------------------------------------------------------------------------------------------------|
| <b>6,201</b><br>RSF | 5 Standalone Bungalows availalbe to rent individually. <b>Bungalow 1:</b> 6 Offices and a Bullpen between Stages 23 & 24<br>Bungalow 2: 8 Offices and a Bullpen between Stages 23 & 24 · Bungalow 3: 8 Offices and a Bullpen · Bungalow 4: 4 offices and a bullpen at the backside of Stage 24<br>Bungalow 5: Large open flex space on the side of Stage 23 . |