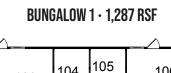

**CENTRAL VALLEY - BUNGALOWS** 

BUNGALOW 2 · 1,456 RSF

BUNGALOW 3 · 1,455 RSF

| SQUARE FOOTAGE      | FEATURES                                                                                                                                                                                                                                                                                                                                                      |
|---------------------|---------------------------------------------------------------------------------------------------------------------------------------------------------------------------------------------------------------------------------------------------------------------------------------------------------------------------------------------------------------|
| <b>6,201</b><br>RSF | 5 Standalone Bungalows availalbe to rent individually. <b>Bungalow 1:</b> 6 Offices and a Bullpen between Stages 23 & 24<br>Bungalow 2: 8 Offices and a Bullpen between Stages 23 & 24 · Bungalow 3: 8 Offices and a Bullpen · Bungalow 4: 4 offices and a bullpen at the backside of Stage 24<br>Bungalow 5: Large open flex space on the side of Stage 23 . |