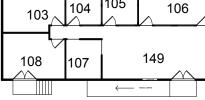

**CENTRAL VALLEY - BUNGALOWS** 

BUNGALOW 2 · 1,456 RSF

BUNGALOW 3 · 1,455 RSF

| SQUARE FOOTAGE      | FEATURES                                                                                                                                                                                                                                                                                                                                                      |
|---------------------|---------------------------------------------------------------------------------------------------------------------------------------------------------------------------------------------------------------------------------------------------------------------------------------------------------------------------------------------------------------|
| <b>6,201</b><br>RSF | 5 Standalone Bungalows availalbe to rent individually. <b>Bungalow 1:</b> 6 Offices and a Bullpen between Stages 23 & 24<br>Bungalow 2: 8 Offices and a Bullpen between Stages 23 & 24 · Bungalow 3: 8 Offices and a Bullpen · Bungalow 4: 4 offices and a bullpen at the backside of Stage 24<br>Bungalow 5: Large open flex space on the side of Stage 23 . |