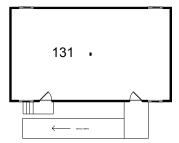

**CENTRAL VALLEY - BUNGALOWS** 

BUNGALOW 2 · 1,456 RSF

BUNGALOW 3 · 1,455 RSF

| SQUARE FOOTAGE      | FEATURES                                                                                                                                                                                                                                                                                                                                                      |
|---------------------|---------------------------------------------------------------------------------------------------------------------------------------------------------------------------------------------------------------------------------------------------------------------------------------------------------------------------------------------------------------|
| <b>6,201</b><br>RSF | 5 Standalone Bungalows availalbe to rent individually. <b>Bungalow 1:</b> 6 Offices and a Bullpen between Stages 23 & 24<br>Bungalow 2: 8 Offices and a Bullpen between Stages 23 & 24 · Bungalow 3: 8 Offices and a Bullpen · Bungalow 4: 4 offices and a bullpen at the backside of Stage 24<br>Bungalow 5: Large open flex space on the side of Stage 23 . |