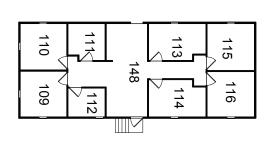

**CENTRAL VALLEY - BUNGALOWS** 

BUNGALOW 2 · 1,456 RSF

BUNGALOW 3 · 1,455 RSF

| SQUARE FOOTAGE      | FEATURES                                                                                                                                                                                                                                                                                                                                                      |
|---------------------|---------------------------------------------------------------------------------------------------------------------------------------------------------------------------------------------------------------------------------------------------------------------------------------------------------------------------------------------------------------|
| <b>6,201</b><br>RSF | 5 Standalone Bungalows availalbe to rent individually. <b>Bungalow 1:</b> 6 Offices and a Bullpen between Stages 23 & 24<br>Bungalow 2: 8 Offices and a Bullpen between Stages 23 & 24 · Bungalow 3: 8 Offices and a Bullpen · Bungalow 4: 4 offices and a bullpen at the backside of Stage 24<br>Bungalow 5: Large open flex space on the side of Stage 23 . |