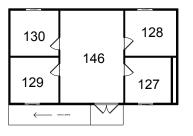

**CENTRAL VALLEY - BUNGALOWS** 

BUNGALOW 2 · 1,456 RSF

BUNGALOW 3 · 1,455 RSF

| SQUARE FOOTAGE      | FEATURES                                                                                                                                                                                                                                                                                                                                                      |
|---------------------|---------------------------------------------------------------------------------------------------------------------------------------------------------------------------------------------------------------------------------------------------------------------------------------------------------------------------------------------------------------|
| <b>6,201</b><br>RSF | 5 Standalone Bungalows availalbe to rent individually. <b>Bungalow 1:</b> 6 Offices and a Bullpen between Stages 23 & 24<br>Bungalow 2: 8 Offices and a Bullpen between Stages 23 & 24 · Bungalow 3: 8 Offices and a Bullpen · Bungalow 4: 4 offices and a bullpen at the backside of Stage 24<br>Bungalow 5: Large open flex space on the side of Stage 23 . |