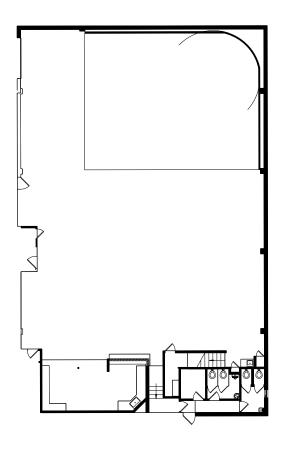

## **STAGE 5**

| WIDTH | LENGTH | HEIGHT (PERMS) | TOTAL STAGE<br>Square footage | FLOOR TYPE   | DOOR (WxH) |
|-------|--------|----------------|-------------------------------|--------------|------------|
| 65'   | 50'    | 19'            | 5,422                         | CEMENT & CYC | 11' X 10'  |

<sup>\*</sup>Dimensions are for overall stage size and do not take into account stage irregularities. Production company representative should verify dimensions for particular applications.

## **STAGE SPECIFICATION - STAGE 5**

STAGE SPECIFICATIONS

Width - 65'

Length - 50'

Height - 19'

Fire Lane - 4'

Total Square Footage - 5,422

Elephant Door - 11' x 10'

Cyc - 2 Wall (27' x 48' x 19')

Occupancy Load - 90

**POWER** 

Power/Amps - 800A Total

2 - 400 Amps Single-Phase Drops

HVAC

HVAC - Fully Self Contained (20 ton cooling capacity)

Redlight Control - No

Bell & Light System - Yes

Flex Duct Connection - No

Exhaust Fans - Yes

STAGE EXTRAS

Ramp Loading - No

Motorized Elephant Door - Yes

Pipe Grid PSF - 3

Water Available Outside - Yes

# of Parking Spaces - 20

<sup>\*</sup>Dimensions are for overall stage size and do not take into account stage irregularities. Production company representative should verify dimensions for particular applications.