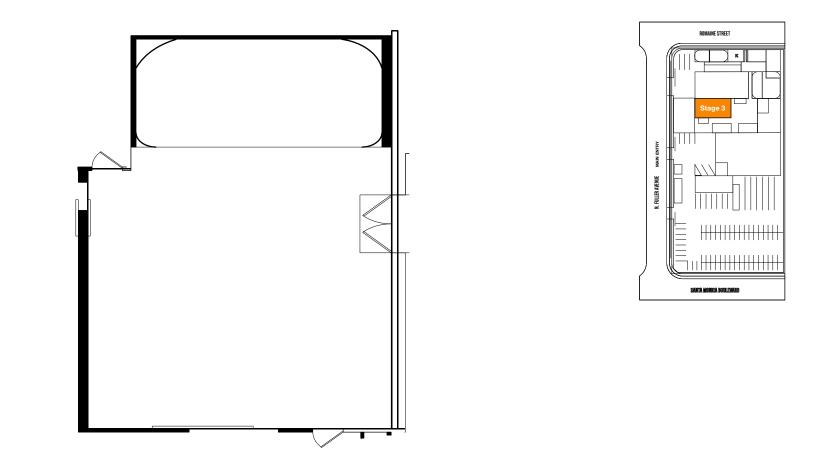

STAGE 3

| WIDTH | LENGTH | HEIGHT (PERMS) | TOTAL STAGE<br>Square footage | FLOOR TYPE   | DOOR (WxH)    |
|-------|--------|----------------|-------------------------------|--------------|---------------|
| 30'   | 60'    | 12'            | 2,097                         | CEMENT & CYC | 7'6'' X 7'6'' |

## **ϘUIΧΟΤΕ**

By Sunset Studios

Disconnects Per Stage - 1

## **STAGE SPECIFICATION - STAGE 3**

| STAGE SPECIFICATIONS                         | HVAC                                                 |  |  |
|----------------------------------------------|------------------------------------------------------|--|--|
| Width - 30'                                  | HVAC - Fully Self Contained (5 ton cooling capacity) |  |  |
| Length - 60'                                 | Redlight Control - No                                |  |  |
| Height - 12'                                 | Flex Duct Connection - No                            |  |  |
| Fire Lane - 4'                               | Exhaust Fans - No                                    |  |  |
| Total Square Footage - 2,097                 |                                                      |  |  |
| Elephant Door - 7'6'' x 7'6''                | STAGE EXTRAS                                         |  |  |
| Cyc - 3 Wall (15' x 20' x 10')               | Bell & Light System - Yes                            |  |  |
| Occupancy Load - 150                         | Ramp Loading - No                                    |  |  |
|                                              | Motorized Elephant Door - No                         |  |  |
| POWER                                        | Water Available Outside - No                         |  |  |
| Power/Amps - 120-208V / 800A (Single -Phase) | # of Parking Spaces - 10                             |  |  |