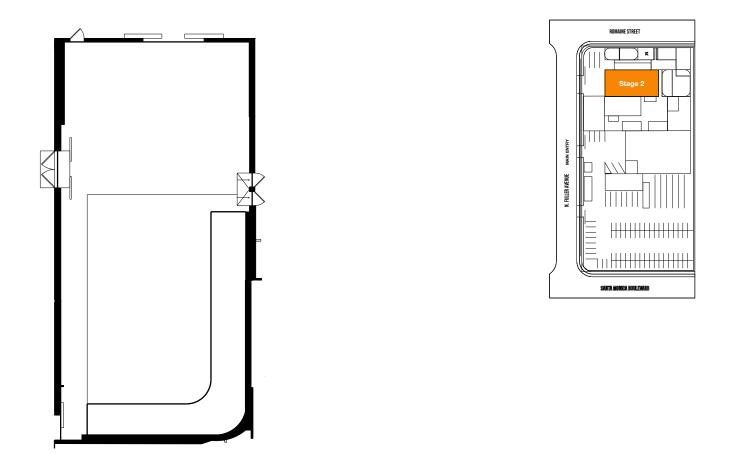

STAGE 2

| WIDTH  | LENGTH | HEIGHT (PERMS) | TOTAL STAGE<br>Square footage | FLOOR TYPE   | DOOR (WxH)      |
|--------|--------|----------------|-------------------------------|--------------|-----------------|
| 86'4'' | 40'1'' | 19'5''         | 4,651                         | CEMENT & CYC | 13'2'' X 15'2'' |

\*Dimensions are for overall stage size and do not take into account stage irregularities. Production company representative should verify dimensions for particular applications.

## **STAGE SPECIFICATION - STAGE 2**

| STAGE SPECIFICATIONS                  | HVAC                                                    |  |
|---------------------------------------|---------------------------------------------------------|--|
| Width - 86'4''                        | HVAC - Fully Self Contained (22.5 ton cooling capacity) |  |
| Length - 40'1''                       | Redlight Control - No                                   |  |
| Height - 19'5''                       | Flex Duct Connection - No                               |  |
| Fire Lane - 4'                        | Exhaust Fans - Yes                                      |  |
| Total Square Footage - 4,651          |                                                         |  |
| Elephant Door - 13'2'' x 15'2''       | STAGE EXTRAS                                            |  |
| Cyc - 2 Wall (45'4'' x 26'10'' x 17') | Bell & Light System - Yes                               |  |
| Occupancy Load - 300                  | Ramp Loading - No                                       |  |
|                                       | Motorized Elephant Door - No                            |  |
| POWER                                 | Pipe Grid PSF - 3.5                                     |  |
| Power/Amps - 120-208V / 1,200A        | Water Available Outside - Yes                           |  |
| Disconnects Per Stage - 1             | # of Parking Spaces - 20                                |  |