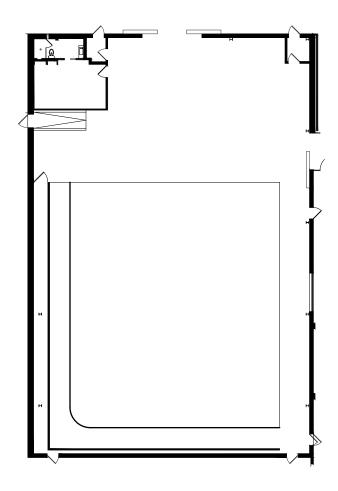

## **STAGE 1**

| WIDTH | LENGTH | HEIGHT (PERMS) | TOTAL STAGE<br>Square footage | FLOOR TYPE   | DOOR (WxH) |
|-------|--------|----------------|-------------------------------|--------------|------------|
| 75'   | 110'   | 21'            | 9,823                         | CEMENT & CYC | 15' X 18'  |

<sup>\*</sup>Dimensions are for overall stage size and do not take into account stage irregularities. Production company representative should verify dimensions for particular applications.

## **STAGE SPECIFICATION - STAGE 1**

STAGE SPECIFICATIONS

Width - 75'

Length - 110'

Height - 21'

Fire Lane - 4'

Total Square Footage - 9,823

Elephant Door - 15' x 16'

Cyc - 2 Wall (60'x70'x19')

Occupancy Load - 650

**POWER** 

Power/Amps - 120-208V / 2,400A

Disconnects Per Stage - 2

HVAC

HVAC - Fully Self Contained (40 ton cooling capacity)

Redlight Control - No

Flex Duct Connection - No

Exhaust Fans - Yes

**STAGE EXTRAS** 

Bell & Light System - Yes

Ramp Loading - No

Motorized Elephant Door - No

Pipe Grid PSF - 3.5

Water Available Outside - Yes

# of Parking Spaces - 20

<sup>\*</sup>Dimensions are for overall stage size and do not take into account stage irregularities. Production company representative should verify dimensions for particular applications.