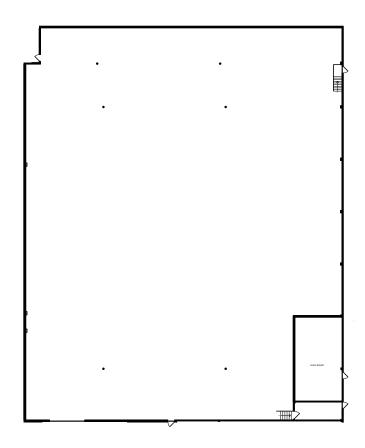

## **STAGE 22**

| WIDTH   | LENGTH  | HEIGHT (PERMS) | TOTAL STAGE<br>Square footage | FLOOR TYPE | DOOR (WxH) |
|---------|---------|----------------|-------------------------------|------------|------------|
| 179'9'' | 144'8'' | 26'            | 26,121                        | CEMENT     | 16' X 16'  |

## **STAGE SPECIFICATION - STAGE 22**

STAGE SPECIFICATIONS

WIDTH - 179'9"

LENGTH - 144'8"

HEIGHT - 26'

FIRE LANE - 4'

TOTAL SQUARE FOOTAGE - 26,121

**ELEPHANT DOOR - 16' X 16'** 