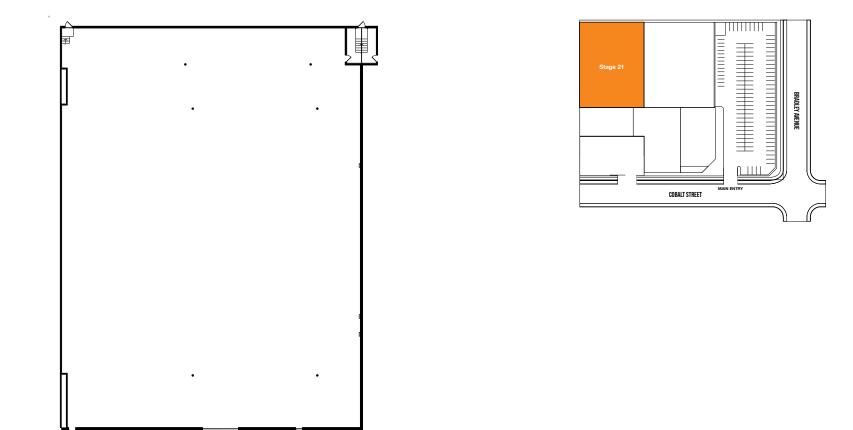

**STAGE 21** 

| WIDTH   | LENGTH   | HEIGHT (PERMS) | TOTAL STAGE<br>Square footage | FLOOR TYPE | DOOR (WxH) |
|---------|----------|----------------|-------------------------------|------------|------------|
| 179'9'' | 133'11'' | 26'            | 25,585                        | CEMENT     | 16' X 16'  |

\*Dimensions are for overall stage size and do not take into account stage irregularities. Production company representative should verify dimensions for particular applications.

Sales@SunsetStudios.com · (323) 860-8100 Film/TV Production

## **STAGE SPECIFICATION - STAGE 21**

| STAGE SPECIFICATIONS           | HVAC                                                  |  |
|--------------------------------|-------------------------------------------------------|--|
| WIDTH - 179'9''                | HVAC - FULLY SELF CONTAINED (80 TON COOLING CAPACITY) |  |
| LENGTH - 133'11''              | REDLIGHT CONTROL - YES                                |  |
| HEIGHT - 26'                   | BELL & LIGHT SYSTEM - YES                             |  |
| FIRE LANE - 4'                 | FLEX DUCT CONNECTION - YES                            |  |
| TOTAL SQUARE FOOTAGE – 25,585  | EXHAUST FANS - YES                                    |  |
| ELEPHANT DOOR - 16' X 16'      |                                                       |  |
| OCCUPANCY LOAD - 660           | STAGE EXTRAS                                          |  |
|                                | RAMP LOADING - YES                                    |  |
| POWER                          | MOTORIZED ELEPHANT DOOR - YES                         |  |
| POWER/AMPS - 120-208V / 1,200A | PIPE GRID PSF - 5                                     |  |
| DISCONNECTS PER STAGE – 1      | WATER AVAILABLE OUTSIDE - YES                         |  |
|                                | # OF PARKING SPACES – UP TO 140                       |  |