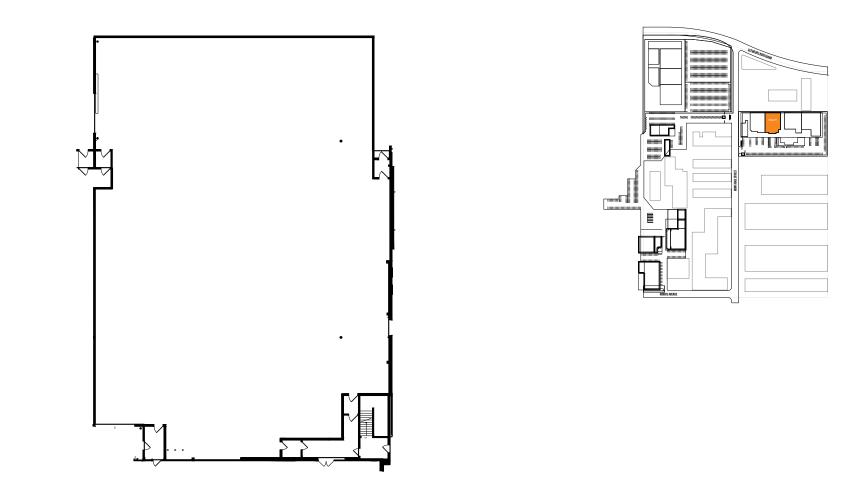

**STAGE 18** 

| WIDTH   | LENGTH   | HEIGHT (PERMS) | TOTAL STAGE<br>Square footage | FLOOR TYPE | DOOR (WxH) |
|---------|----------|----------------|-------------------------------|------------|------------|
| 119'7'' | 170'10'' | 24'            | 25,329                        | CEMENT     | 16' X 16'  |

\*Dimensions are for overall stage size and do not take into account stage irregularities. Production company representative should verify dimensions for particular applications.

Sales@SunsetStudios.com · (323) 860-8100 Film/TV Production

## **STAGE SPECIFICATION - STAGE 18**

| STAGE SPECIFICATIONS           | HVAC                                                  |  |
|--------------------------------|-------------------------------------------------------|--|
| WIDTH - 119'7''                | HVAC - FULLY SELF CONTAINED (75 TON COOLING CAPACITY) |  |
| LENGTH - 170'10''              | REDLIGHT CONTROL - YES                                |  |
| HEIGHT - 24'                   | BELL & LIGHT SYSTEM - YES                             |  |
| FIRE LANE - 4'                 | FLEX DUCT CONNECTION - YES                            |  |
| TOTAL SQUARE FOOTAGE – 25,329  | EXHAUST FANS - YES                                    |  |
| ELEPHANT DOOR - 16' X 16'      |                                                       |  |
| OCCUPANCY LOAD - 520           | STAGE EXTRAS                                          |  |
|                                | RAMP LOADING - YES                                    |  |
| POWER                          | MOTORIZED ELEPHANT DOOR - YES                         |  |
| POWER/AMPS - 120-208V / 4,800A | PIPE GRID PSF - 15                                    |  |
| DISCONNECTS PER STAGE – 4      | WATER AVAILABLE OUTSIDE - YES                         |  |
|                                | # OF PARKING SPACES - 42                              |  |