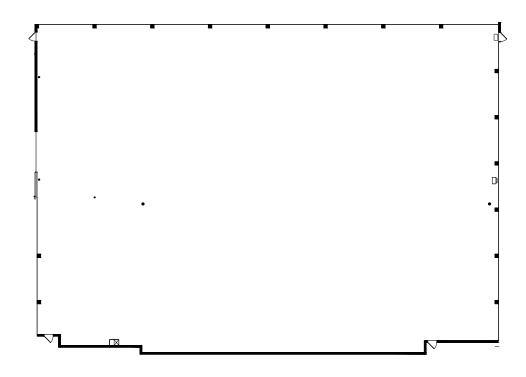

## STAGE 16

| WIDTH | LENGTH | HEIGHT (PERMS) | TOTAL STAGE<br>Square footage | FLOOR TYPE | DOOR (WxH) |
|-------|--------|----------------|-------------------------------|------------|------------|
| 158'  | 112'   | 28'            | 19,597                        | CEMENT     | 14' X 16'  |

## **STAGE SPECIFICATION - STAGE 16**

STAGE SPECIFICATIONS

WIDTH - 158'

LENGTH - 112'

HEIGHT - 28'

FIRE LANE - 4'

TOTAL SQUARE FOOTAGE – 19,597

ELEPHANT DOOR - 14' X 16'