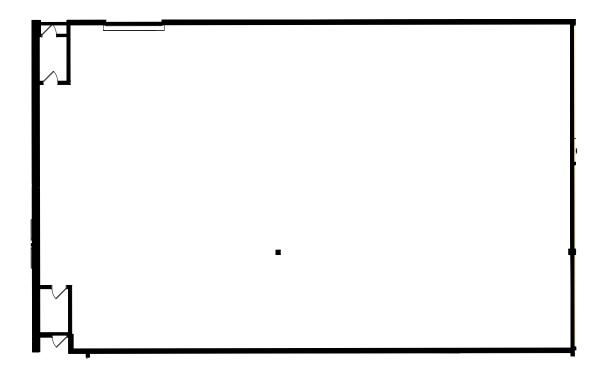

## STAGE 15

| WIDTH | LENGTH | HEIGHT (PERMS) | TOTAL STAGE<br>Square footage | FLOOR TYPE | DOOR (WxH) |
|-------|--------|----------------|-------------------------------|------------|------------|
| 70'   | 114'   | 26'            | 8,780                         | CEMENT     | 12' X 14'  |

## **STAGE SPECIFICATION - STAGE 15**

**STAGE SPECIFICATIONS** 

WIDTH - 70'

LENGTH - 114'

HEIGHT - 26'

FIRE LANE - 4'

TOTAL SQUARE FOOTAGE - 8,780

ELEPHANT DOOR - 12' X 14'