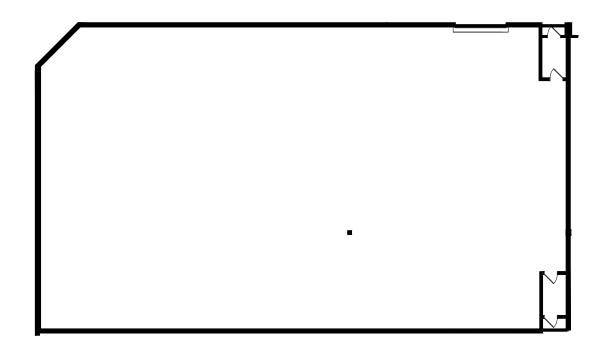

## STAGE 14

| WIDTH | LENGTH | HEIGHT (PERMS) | TOTAL STAGE<br>Square footage | FLOOR TYPE | DOOR (WxH) |
|-------|--------|----------------|-------------------------------|------------|------------|
| 72'   | 125'   | 21'5"          | 9,903                         | CEMENT     | 12' X 14'  |

## **STAGE SPECIFICATION - STAGE 14**

STAGE SPECIFICATIONS

WIDTH - 72'

LENGTH - 125'

HEIGHT - 21' 5"

FIRE LANE - 4'

TOTAL SQUARE FOOTAGE - 9,903

ELEPHANT DOOR - 12' X 14'