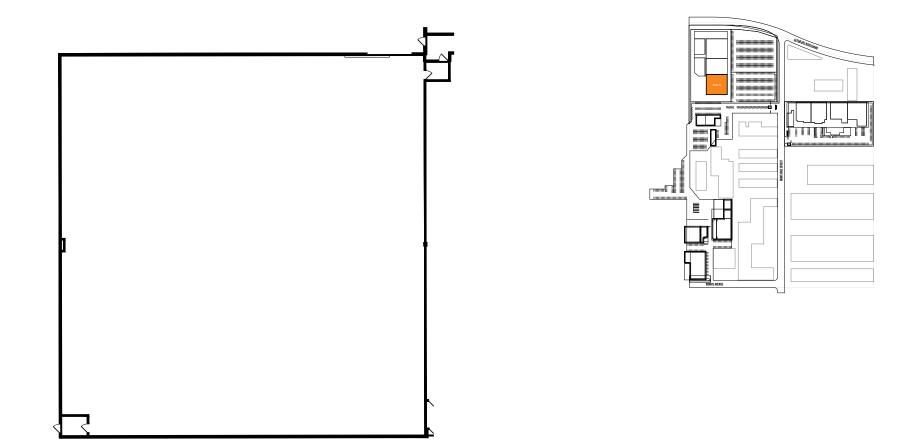

**STAGE 13** 

| WIDTH | LENGTH | HEIGHT (PERMS) | TOTAL STAGE<br>Square footage | FLOOR TYPE | DOOR (WxH) |
|-------|--------|----------------|-------------------------------|------------|------------|
| 137'  | 121'   | 31'            | 19,626                        | CEMENT     | 16' X 16'  |

## **STAGE SPECIFICATION - STAGE 13**

| STAGE SPECIFICATIONS           | HVAC                                                   |
|--------------------------------|--------------------------------------------------------|
| WIDTH - 137'                   | HVAC - FULLY SELF CONTAINED (100 TON COOLING CAPACITY) |
| LENGTH - 121'                  | REDLIGHT CONTROL - NO                                  |
| HEIGHT - 31'                   | BELL & LIGHT SYSTEM - YES                              |
| FIRE LANE - 4'                 | FLEX DUCT CONNECTION - NO                              |
| TOTAL SQUARE FOOTAGE – 19,626  | EXHAUST FANS - YES                                     |
| ELEPHANT DOOR - 16' X 16'      |                                                        |
| OCCUPANCY LOAD - 490           | STAGE EXTRAS                                           |
|                                | RAMP LOADING - YES                                     |
| POWER                          | MOTORIZED ELEPHANT DOOR - YES                          |
| POWER/AMPS - 120-208V / 4,800A | PIPE GRID PSF - 20                                     |
| DISCONNECTS PER STAGE – 4      | WATER AVAILABLE OUTSIDE - YES                          |
|                                | # OF PARKING SPACES - 51                               |
|                                |                                                        |