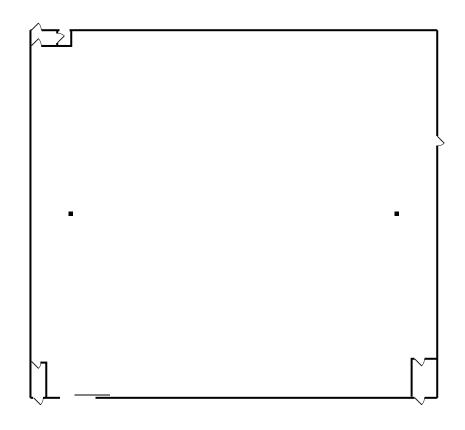

## **STAGE 11**

| WIDTH | LENGTH | HEIGHT (PERMS) | TOTAL STAGE<br>Square footage | FLOOR TYPE | DOOR (WxH) |
|-------|--------|----------------|-------------------------------|------------|------------|
| 136'  | 150'   | 32'            | 22,873                        | CEMENT     | 12' X 14'  |

<sup>\*</sup>Dimensions are for overall stage size and do not take into account stage irregularities. Production company representative should verify dimensions for particular applications.

## **STAGE SPECIFICATION - STAGE 11**

STAGE SPECIFICATIONS

WIDTH - 136'

LENGTH - 150'

HEIGHT - 32'

FIRE LANE - 4'

TOTAL SQUARE FOOTAGE - 22,873

ELEPHANT DOOR - 12' X 14'