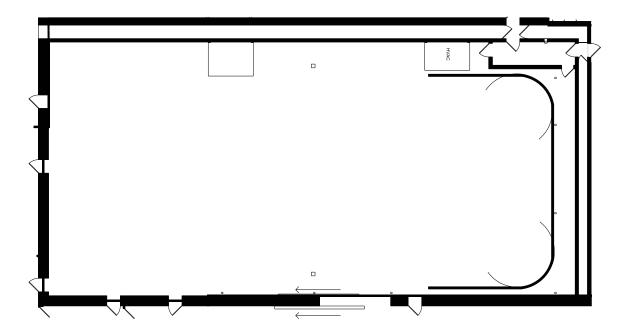

## STAGE 6

| WIDTH | LENGTH | HEIGHT (PERMS) | TOTAL STAGE<br>Square footage | FLOOR TYPE   | DOOR (WxH) |
|-------|--------|----------------|-------------------------------|--------------|------------|
| 47'   | 112'   | 21'            | 7,764                         | CEMENT & CYC | 16' X 16'  |

<sup>\*</sup>Dimensions are for overall stage size and do not take into account stage irregularities. Production company representative should verify dimensions for particular applications.

## **STAGE SPECIFICATION - STAGE 6**

STAGE SPECIFICATIONS

WIDTH - 47'

LENGTH - 112'

HEIGHT - 21'

FIRE LANE - 4'

TOTAL SQUARE FOOTAGE – 7,764

ELEPHANT DOOR - 16' X 16'