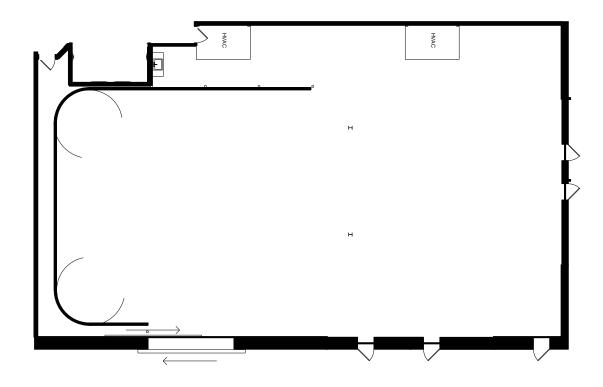

## STAGE 10

| WIDTH | LENGTH | HEIGHT (PERMS) | TOTAL STAGE<br>Square footage | FLOOR TYPE   | DOOR (WxH) |
|-------|--------|----------------|-------------------------------|--------------|------------|
| 90'   | 57'    | 16'/18'        | 6,165                         | CEMENT & CYC | 16' X 16'  |

## **STAGE SPECIFICATION - STAGE 10**

STAGE SPECIFICATIONS

WIDTH - 90'

LENGTH - 57'

HEIGHT - 16'/18'

FIRE LANE - 4'

TOTAL SQUARE FOOTAGE -6,165

ELEPHANT DOOR - 16' X 16'

OCCUPANCY LOAD - 420

**POWER** 

POWER/AMPS - 120-208V / 1,200A

DISCONNECTS PER STAGE – 1

HVAC

HVAC - FULLY SELF CONTAINED (40 TON COOLING CAPACITY)

REDLIGHT CONTROL - YES

**BELL & LIGHT SYSTEM - YES** 

FLEX DUCT CONNECTION - YES

**EXHAUST FANS - YES** 

**STAGE EXTRAS** 

RAMP LOADING - NO

MOTORIZED ELEPHANT DOOR - NO

PIPE GRID PSF - 20

WATER AVAILABLE OUTSIDE - YES

# OF PARKING SPACES - 27

<sup>\*</sup>Dimensions are for overall stage size and do not take into account stage irregularities. Production company representative should verify dimensions for particular applications.