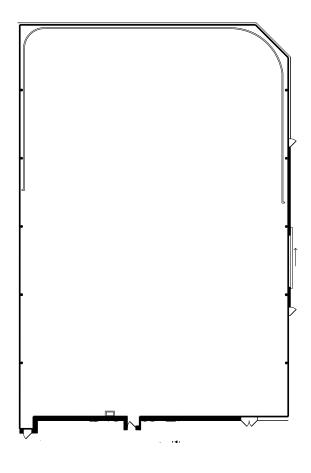

## STAGE 24

| WIDTH  | LENGTH  | HEIGHT (PERMS) | TOTAL STAGE<br>Square footage | FLOOR TYPE   | DOOR (WxH) |
|--------|---------|----------------|-------------------------------|--------------|------------|
| 97'11" | 142'2'' | 35'            | 15,258                        | CEMENT & CYC | 16' X 16'  |

## **STAGE SPECIFICATION - STAGE 24**

STAGE SPECIFICATIONS

WIDTH - 97'11"

LENGTH - 142'2"

HEIGHT - 35'

FIRE LANE - 4'

TOTAL SQUARE FOOTAGE - 15,258

**ELEPHANT DOOR - 16' X 16'** 