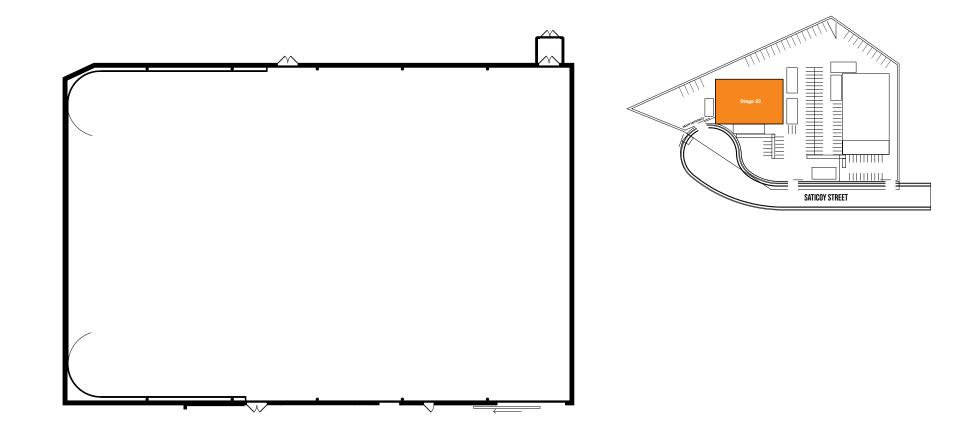

**STAGE 23** 

| WIDTH | LENGTH | HEIGHT (PERMS) | TOTAL STAGE<br>Square footage | FLOOR TYPE   | DOOR (WxH) |
|-------|--------|----------------|-------------------------------|--------------|------------|
| 100'  | 145'   | 35'            | 15,768                        | CEMENT & CYC | 19' X 22'  |

## **STAGE SPECIFICATION - STAGE 23**

| STAGE SPECIFICATIONS           | HVAC                                                   |  |
|--------------------------------|--------------------------------------------------------|--|
| WIDTH - 100'                   | HVAC - FULLY SELF CONTAINED (125 TON COOLING CAPACITY) |  |
| LENGTH - 145'                  | REDLIGHT CONTROL - YES                                 |  |
| HEIGHT - 35'                   | BELL & LIGHT SYSTEM - YES                              |  |
| FIRE LANE - 4'                 | FLEX DUCT CONNECTION - NO                              |  |
| TOTAL SQUARE FOOTAGE – 15,768  | EXHAUST FANS - YES                                     |  |
| ELEPHANT DOOR - 19' X 22'      |                                                        |  |
| OCCUPANCY LOAD - 400           | STAGE EXTRAS                                           |  |
|                                | RAMP LOADING – NO                                      |  |
| POWER                          | MOTORIZED ELEPHANT DOOR - YES                          |  |
| POWER/AMPS - 120-208V / 4,800A | PIPE GRID PSF - 20                                     |  |
| DISCONNECTS PER STAGE – 2      | WATER AVAILABLE OUTSIDE - YES                          |  |
|                                | # OF PARKING SPACES – UP TO 240                        |  |