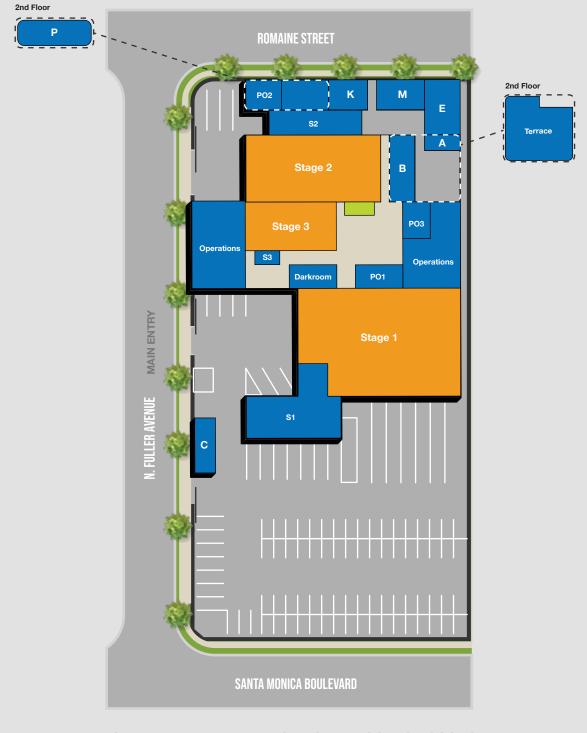

## **SOUND STAGE**

3 Sound Stages totaling 13.5k SF: from 2k SF to 8k SF with 19' - 21' clear heights • 800 - 2400 minimum amp power per stage

## PRODUCTION OFFICE / SUPPORT

4.8k SF • Private offices, hair/make-up, green, dressing and conference rooms

## **AMENITIES**

Coffee Bar • Dog-friendly campus

PARKING AND BASECAMP

32k SF Parking Lot

1011 N FULLER AVE. WEST HOLLYWOOD, CA 90046