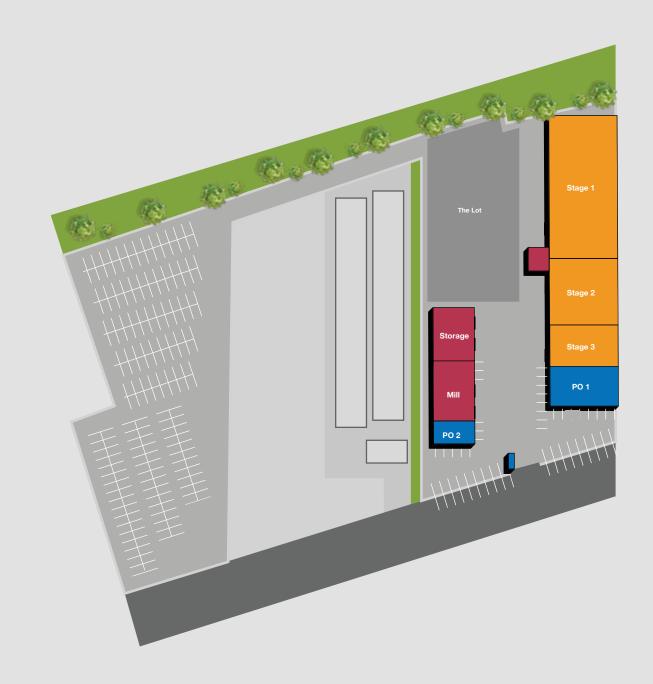

# QUIXOTE NEW ORLEANS STUDIOS

Quixote New Orleans Studios provides concierge-style services across three soundstages, including office, mill space, and on-site production services such as Lighting & Grip, Transportation, Comms, Production Supplies, and Expendables.

### **SOUND STAGE**

3 Sound Stages totaling 36k SF with 30' height and 6000 amp power

### PRODUCTION OFFICE / SUPPORT

16,500k SF of furnished office space

#### MILL / WORKSHOP

6,000k SF on studio lot • 14,000k SF and 17,000k SF brand new warehouse space across the street

## PARKING AND BASECAMP

Connected crew parking and basecamp lot • Basecamp power

10289 AIRLINE HWY. SAINT ROSE, LA 70087