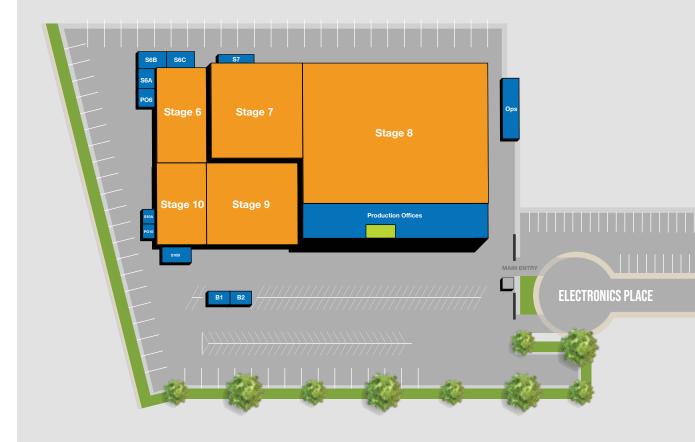

5 Sound Stages totaling 83k SF: from 6k SF to 42k SF with 17' - 30' clear heights • 1200 - 4800 minimum amp power per stage

## PRODUCTION OFFICE / SUPPORT

19.2k SF • Private offices, hair/make-up, green, dressing and conference rooms

**AMENITIES** 

Coffee Bar • Dog-friendly campus

PARKING AND BASECAMP

Ample amount of parking and basecamp space

4585 ELECTRONICS PL. LOS ANGELES, CA 90039