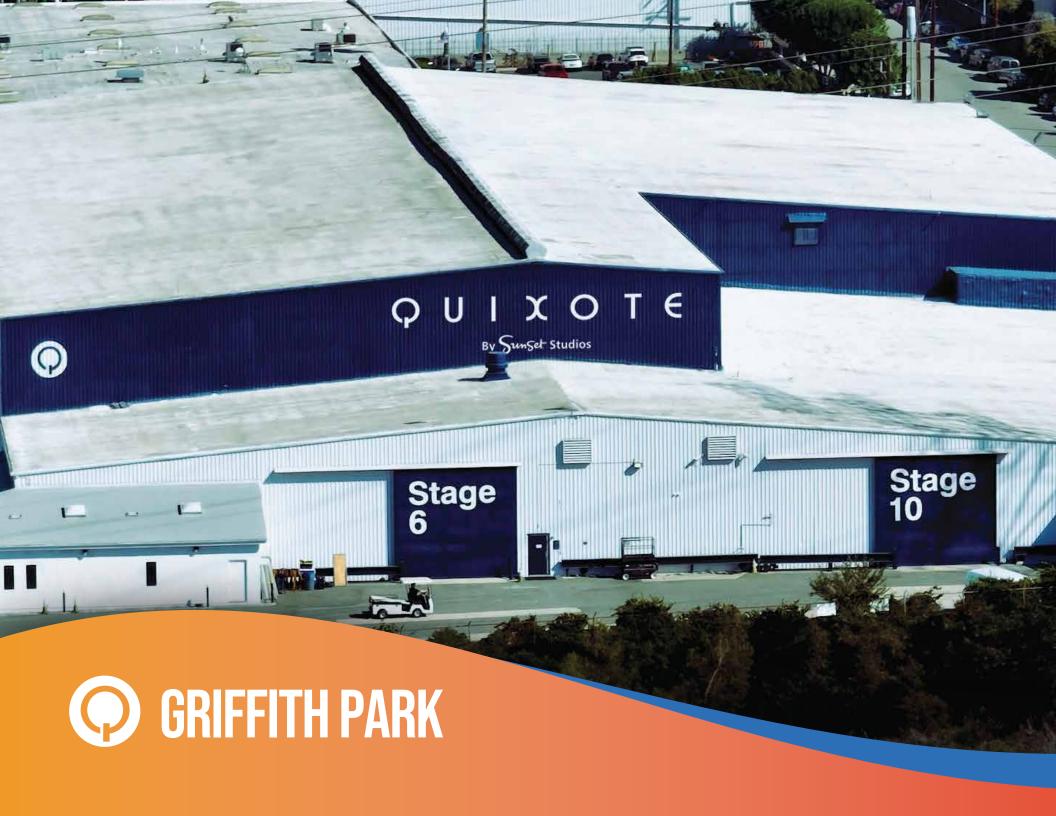

## QUIXOTE GRIFFITH PARK STUDIOS

Since its opening in 2005, the Quixote Griffith Park Studios lot, located just off the 5 freeway has hosted numerous productions, most notably serving as the backdrop for 'Criminal Minds' for over 14 years.

5 Sound Stages totaling 83k SF: from 6k SF to 42k SF with 17' - 30' clear heights • 1200 - 4800 minimum amp power per stage