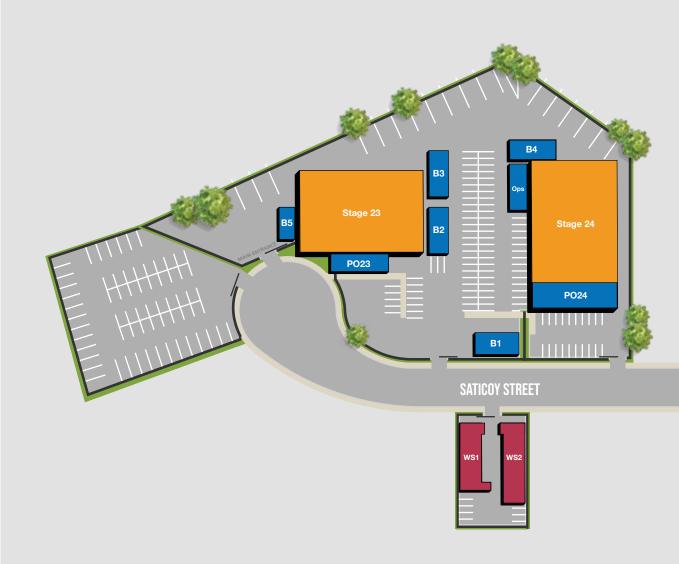

2 Sound Stages totaling 31k SF with 35' clear heights • 4800 minimum amp power

## PRODUCTION OFFICE / SUPPORT

10.7k SF • Private offices, hair/make-up, green, dressing and conference rooms

## MILL / WORKSHOP

4.5k SF • Private offices, hair/make-up, green, dressing and conference rooms

Ample amount of parking and basecamp space

13927 SATICOY ST. PANORAMA CITY, CA 91402