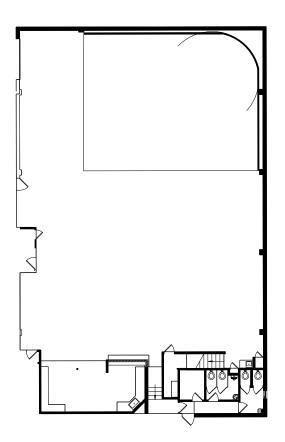

**STAGE 5** 

| WIDTH | LENGTH | HEIGHT (PERMS) | TOTAL STAGE<br>Square footage | FLOOR TYPE   | DOOR (WxH) |
|-------|--------|----------------|-------------------------------|--------------|------------|
| 65'   | 50'    | 19'            | 3,250                         | CEMENT & CYC | 11' X 10'  |

## **STAGE SPECIFICATION - STAGE 5**

| STAGE SPECIFICATIONS            | HVAC                                                  |  |
|---------------------------------|-------------------------------------------------------|--|
| Width - 65'                     | HVAC - Fully Self Contained (20 ton cooling capacity) |  |
| Length - 50'                    | Redlight Control - No                                 |  |
| Height - 19'                    | Bell & Light System - Yes                             |  |
| Fire Lane - 4'                  | Flex Duct Connection - No                             |  |
| Total Square Footage - 3,250    | Exhaust Fans - Yes                                    |  |
| Elephant Door - 11' x 10'       |                                                       |  |
| Cyc - 2 Wall (27' x 48' x 19')  | STAGE EXTRAS                                          |  |
| Occupancy Load - 90             | Ramp Loading - No                                     |  |
|                                 | Motorized Elephant Door - Yes                         |  |
| POWER                           | Pipe Grid PSF - 3                                     |  |
| Power/Amps - 800A Total         | Water Available Outside - Yes                         |  |
| 2 - 400 Amps Single-Phase Drops | # of Parking Spaces - 20                              |  |