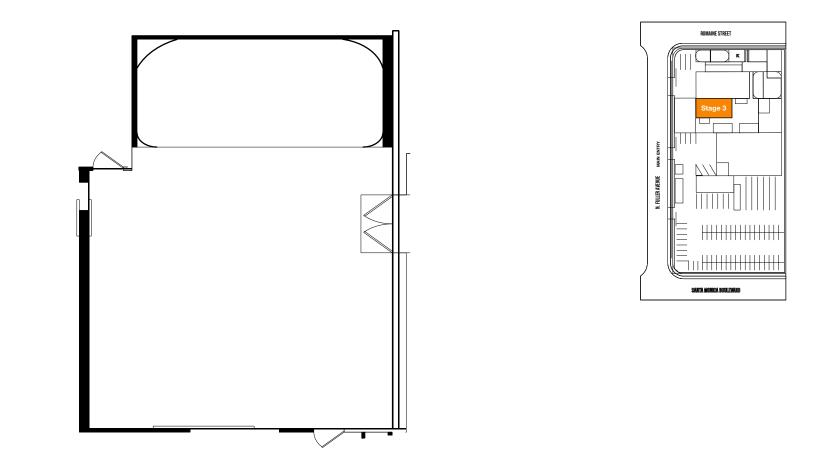

STAGE 3

| WIDTH | LENGTH | HEIGHT (PERMS) | TOTAL STAGE<br>Square footage | FLOOR TYPE   | DOOR (WxH)    |
|-------|--------|----------------|-------------------------------|--------------|---------------|
| 30'   | 60'    | 12'            | 1,800                         | CEMENT & CYC | 7'6'' X 7'6'' |

## **STAGE SPECIFICATION - STAGE 3**

| STAGE SPECIFICATIONS                         | HVAC                                                 |  |
|----------------------------------------------|------------------------------------------------------|--|
| Width - 30'                                  | HVAC - Fully Self Contained (5 ton cooling capacity) |  |
| Length - 60'                                 | Redlight Control - No                                |  |
| Height - 12'                                 | Flex Duct Connection - No                            |  |
| Fire Lane - 4'                               | Exhaust Fans - No                                    |  |
| Total Square Footage - 1,800                 |                                                      |  |
| Elephant Door - 7'6'' x 7'6''                | STAGE EXTRAS                                         |  |
| Cyc - 3 Wall (15' x 20' x 10')               | Bell & Light System - Yes                            |  |
| Occupancy Load - 150                         | Ramp Loading - No                                    |  |
|                                              | Motorized Elephant Door - No                         |  |
| POWER                                        | Water Available Outside - No                         |  |
| Power/Amps - 120-208V / 800A (Single -Phase) | # of Parking Spaces - 10                             |  |