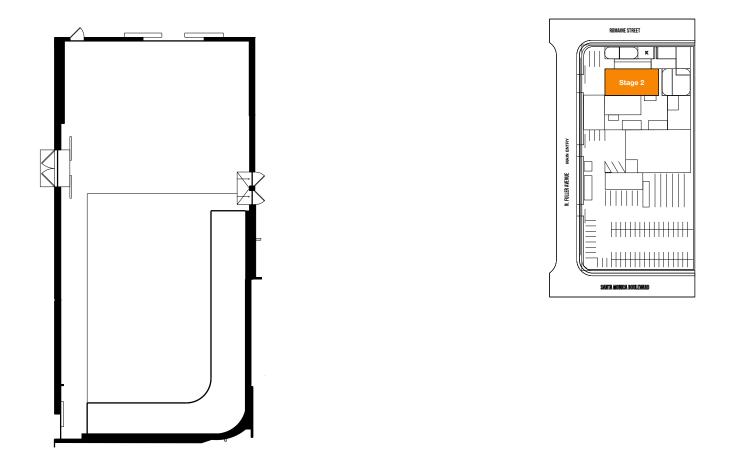

STAGE 2

| WIDTH  | LENGTH | HEIGHT (PERMS) | TOTAL STAGE<br>Square footage | FLOOR TYPE   | DOOR (WxH)      |
|--------|--------|----------------|-------------------------------|--------------|-----------------|
| 86'4'' | 40'1'' | 19'5''         | 3,525                         | CEMENT & CYC | 13'2'' X 15'2'' |

\*Dimensions are for overall stage size and do not take into account stage irregularities. Production company representative should verify dimensions for particular applications.

## **STAGE SPECIFICATION - STAGE 2**

| STAGE SPECIFICATIONS                  | HVAC                                                    |  |
|---------------------------------------|---------------------------------------------------------|--|
| Width - 86'4''                        | HVAC - Fully Self Contained (22.5 ton cooling capacity) |  |
| Length - 40'1''                       | Redlight Control - No                                   |  |
| Height - 19'5''                       | Flex Duct Connection - No                               |  |
| Fire Lane - 4'                        | Exhaust Fans - Yes                                      |  |
| Total Square Footage - 3,525          |                                                         |  |
| Elephant Door - 13'2'' x 15'2''       | STAGE EXTRAS                                            |  |
| Cyc - 2 Wall (45'4'' x 26'10'' x 17') | Bell & Light System - Yes                               |  |
| Occupancy Load - 300                  | Ramp Loading - No                                       |  |
|                                       | Motorized Elephant Door - No                            |  |
| POWER                                 | Pipe Grid PSF - 3.5                                     |  |
| Power/Amps - 120-208V / 1,200A        | Water Available Outside - Yes                           |  |
| Disconnects Per Stage - 1             | # of Parking Spaces - 20                                |  |