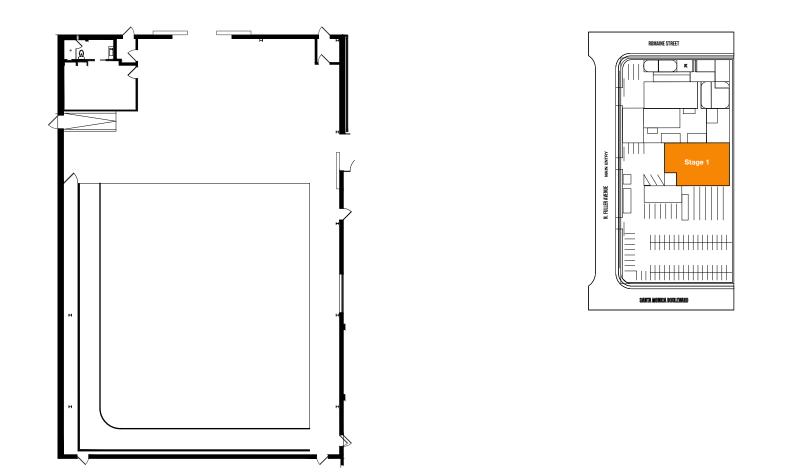

**STAGE 1** 

| WIDTH | LENGTH | HEIGHT (PERMS) | TOTAL STAGE<br>Square footage | FLOOR TYPE   | DOOR (WxH) |
|-------|--------|----------------|-------------------------------|--------------|------------|
| 75'   | 110'   | 21'            | 8,250                         | CEMENT & CYC | 15' X 18'  |

\*Dimensions are for overall stage size and do not take into account stage irregularities. Production company representative should verify dimensions for particular applications.

Sales@Quixote.com • (323) 851-0414

## **STAGE SPECIFICATION - STAGE 1**

| STAGE SPECIFICATIONS           | HVAC                                                  |
|--------------------------------|-------------------------------------------------------|
| Width - 75'                    | HVAC - Fully Self Contained (40 ton cooling capacity) |
| Length - 110'                  | Redlight Control - No                                 |
| Height - 21'                   | Flex Duct Connection - No                             |
| Fire Lane - 4'                 | Exhaust Fans - Yes                                    |
| Total Square Footage - 8,250   |                                                       |
| Elephant Door - 15' x 16'      | STAGE EXTRAS                                          |
| Cyc - 2 Wall (60'x70'x19')     | Bell & Light System - Yes                             |
| Occupancy Load - 650           | Ramp Loading - No                                     |
|                                | Motorized Elephant Door - No                          |
| POWER                          | Pipe Grid PSF - 3.5                                   |
| Power/Amps - 120-208V / 2,400A | Water Available Outside - Yes                         |
| Disconnects Per Stage - 2      | # of Parking Spaces - 20                              |